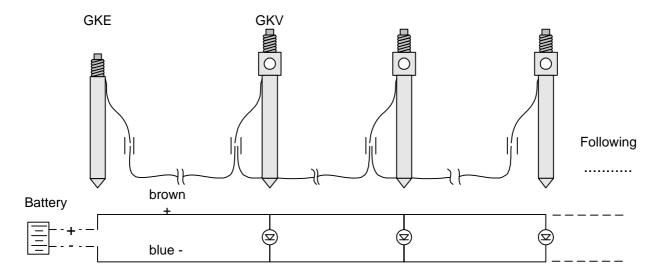

## Required assembly material:

- Connection line 2-core 2 x 0.5 mm<sup>2</sup>
- Insulating joint conector 1.5 –2.5 mm² with squeezing pincers or wire connector
- Key for adjustment of luminous heads, Allen key 2.5 mm
- When placing the tubings on the concrete surface, corresponding fixing material for the tubings

**Assembly:** Important Please take care that all connection lines of the same colour are connected, e.g. +brown to brown and -blue to blue.

In case of poling the + and –lines the function is disturbed.

**Current supply:** Type GKBK, with 3 baby cells each 1.5 V. Please only use leakage-protected batteries.

of battery by red button red range 50-100 % capacity black range 0-50 % capacity