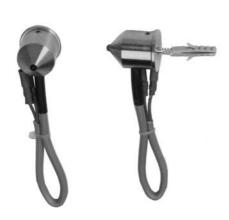

For connection of the current supply, **type GKBK** or **GKB**, connection parts are available.

Figure: Convergence bolt, **type GKA 35**, manufactured size Ø 25 mm, height 35 mm, with 200 mm connection cable