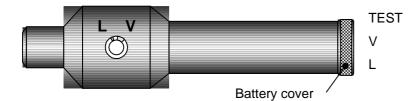

**Current supply:** Type GKBK, with 3 baby cells each 1.5 V. Please only use leakage-protected batteries.

of battery by red button red range 50-100 % capacity black range 0-50 % capacity