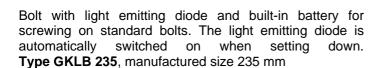

Figure:
Bolt for current supply with protection cap, **type GKE 40**, with 200 mm connection cable,
manufactured size with protection cap 60 mm

The convergence bolts, **type GKV** and **GK**, are installed in the same manner than conventional convergence bolts.