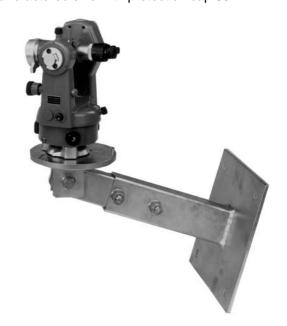

For measurement of bolts with light emitting diode, consoles for the measuring instruments are available. The beside figure shows a console for wall fixing and adjustable tool bar.

These fixed mounted consoles enable an accurate alignment of the measuring instrument and thus offer optimal presuppositions for subsequent measurements.