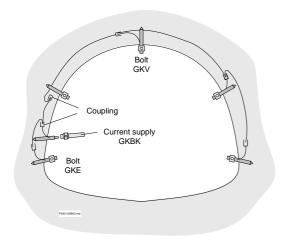

## CONVERGENCE BOLTS with LIGHT EMITTING DIODE

Type: GK . . . Art. No.: 90.10

Convergence bolts with light emitting diode for construction of e.g. tunnel inner shells and structure surfaces.

The parts are manufactured of stainless steel and are fixed by means of dowels 6 mm. For connection and operation, a two-core cable is needed which is installed like conventional electric installations in protection channels, protection tubes or cable clamps.

For connection of the current supply, **type GKBK** or **GKB**, connection parts are available.

Figure: Convergence bolt, **type GKA 35**, manufactured size Ø 25 mm, height 35 mm, with 200 mm connection cable

Figure:
Bolt for current supply with protection cap, **type GKE 40**, with 200 mm connection cable,
manufactured size with protection cap 60 mm

The convergence bolts, **type GKV** and **GK**, are installed in the same manner than conventional convergence bolts.

If the bolts are installed before the concreting procedure, the tubings are protected in the concrete. In the other case they have to be placed on the concrete surface.

The bolt for current supply, **type GKE**, has to be installed at an accessible location for screwing on the current supply **GKBK**.