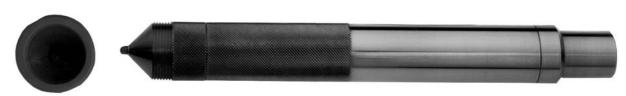

For connection of the current supply, **type GKBK** or **GKB**, connection parts are available.

Figure: Convergence bolt, **type GKA 35**, manufactured size Ø 25 mm, height 35 mm, with 200 mm connection cable