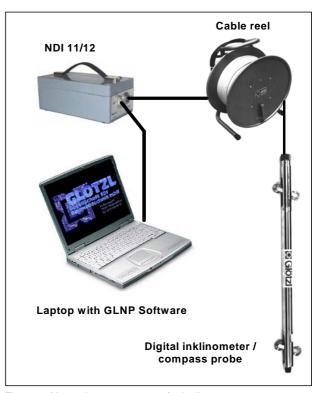

Figure 3: Measuring arrangement for inclinometer measurement with the NDI 11/12

The unit NDI 11/12 has an integrated 12V lead accumulator with which operating times of > 50 hours can be achieved.

If the capacity of the accumulator should not be sufficient, it is also possible to charge the NDI 11/12 from the car on-board supply (12V).