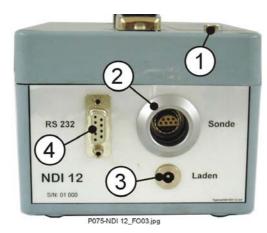

# **Connections NDI 11/12**

- (1) Low batt display
- (2) Connection for cable reel
- (3) Connection for mains charger or car battery charging cable
- (4) Connection for data transfer (PC)

Figure 2: Connections NDI 12