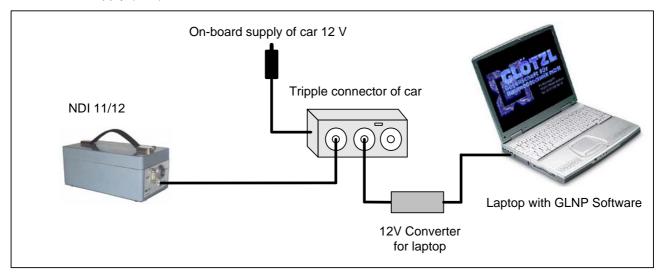

Figure 3: Measuring arrangement for inclinometer measurement with the NDI 11/12

The unit NDI 11/12 has an integrated 12V lead accumulator with which operating times of > 50 hours can be achieved.

If the capacity of the accumulator should not be sufficient, it is also possible to charge the NDI 11/12 from the car on-board supply (12V).

Figure 4: Assembly of energy supply from on-board supply of car

# **Optional Accessories:**

- Triple connector for car for simultaneous buffering of NDI 12 and laptop