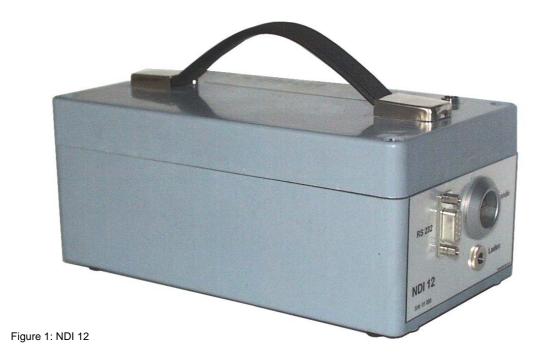

# **INCLINOMETER INTERFACE**

Type: NDI 11/12 Art. No.: 75.10.12/13

The NDI 11/12 is used for online – measurement of Glötzl digital inclinometer and Glötzl compass probe. The NDI 11/12 is performing two functions: On the one hand, the NDI 11/12 is delivering the energy supply of the inclinometer, and on the other hand the digital signal of the inclinometer is transferred to the standard RS232 interface.