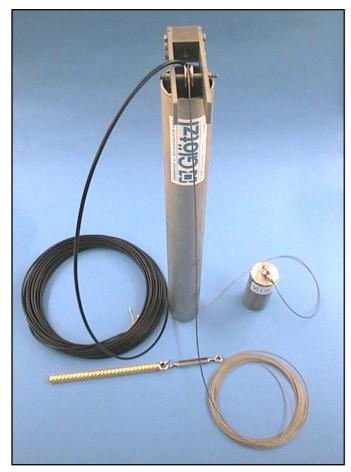

## Information for ordering

- 60.60.01 Basic tube of VA steel Ø 102 / 94 mm, length=1000 mm for housing and guidance of tension weight, housing of displacement transducer, mounted movable and inclinable anchoring head with return pulley for steel rope, adjusting device for height adjustment of displacement transducer
- 60.60.11 Fixing anchor for basic tube I= 500 mm, Ø 20 mm(opposite side), I= 350 mm, Ø 20 mm
- 60.60.11 Fixing anchor with eye for steel rope
- 60.60.13 Tension weight of VA material, Ø 90x200 mm, with suspension hook for steel rope
- 60.60.14 VA steel rope Ø 3 mm, availabe in required lengths, with eyes and snap hook for hanging
- 60.60.15 Tension lock with hook and eye
- 65.xx.yy Displacement transducer with resistivity element on request in different measuring ranges from 40 up to 400 mm as passive model or also with installed amplifier
- 74.01.11 Readout unit FMG 01-2 with accu operation and charger, 2 channel instrument for displacement and optional temperature
- 50 / 51 Automatic recording device as field version with accu operation or mains operation on request