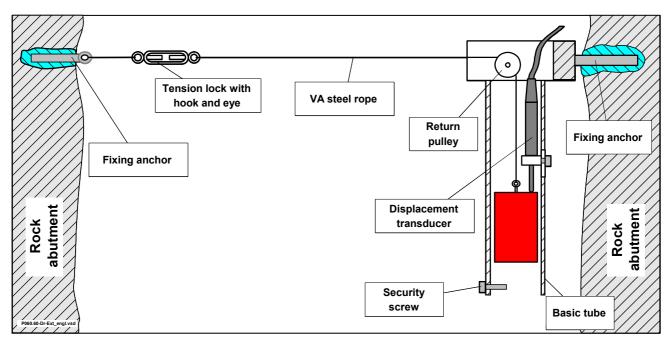

## **GLÖTZL Baumeßtechnik** WIRE EXTENSOMETER

Type: GDEX Art. No.: 60.60

The wire extensometer is used for movement and convergence measurements in a free area between field and rocky fissures resp. also between construction parts.

## Measuring principle:

A stainless steel wire is prestressed between two fixed points (e.g. cemented bolts) by means of a tension weight. The changes in length and distance between the fixed points are recorded by a distance measurement at the tension weight.

## Information for ordering

- 60.60.01 Basic tube of VA steel Ø 102 / 94 mm, length=1000 mm for housing and guidance of tension weight, housing of displacement transducer, mounted movable and inclinable anchoring head with return pulley for steel rope, adjusting device for height adjustment of displacement transducer
- 60.60.11 Fixing anchor for basic tube I= 500 mm, Ø 20 mm(opposite side), I= 350 mm, Ø 20 mm
- 60.60.11 Fixing anchor with eye for steel rope
- 60.60.13 Tension weight of VA material, Ø 90x200 mm, with suspension hook for steel rope
- 60.60.14 VA steel rope Ø 3 mm, availabe in required lengths, with eyes and snap hook for hanging
- 60.60.15 Tension lock with hook and eye
- 65.xx.yy Displacement transducer with resistivity element on request in different measuring ranges from 40 up to 400 mm as passive model or also with installed amplifier
- 74.01.11 Readout unit FMG 01-2 with accu operation and charger, 2 channel instrument for displacement and optional temperature
- 50 / 51 Automatic recording device as field version with accu operation or mains operation on request